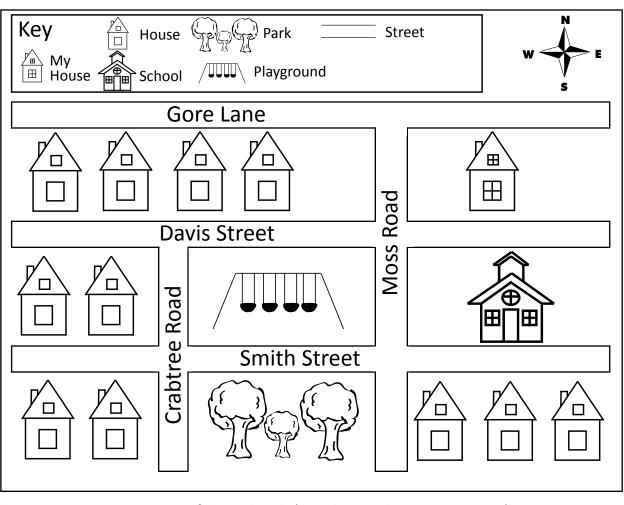

## My Neighborhood

Use the map of the neighborhood below to answer the questions at the bottom of the page.

- 1. My house is \_\_\_\_\_ of the school. (North, South, East, or West)
- 2. The \_\_\_\_\_\_ is south of the playground.
- 3. To get from my house to the school, you must cross \_\_\_\_\_\_ Street.
- 4. The school is \_\_\_\_\_\_ of the playground. (North, South, East, or West)
- 5. How many houses are West of Crabtree Road? \_\_\_\_\_
- 6. How many house are South of Smith Street? \_\_\_\_\_
- 7. The playground is \_\_\_\_\_ and \_\_\_\_ of my house. (North, South, East, or West)
- 8. The school is \_\_\_\_\_ and \_\_\_\_ of the park. (North, South, East, or West)